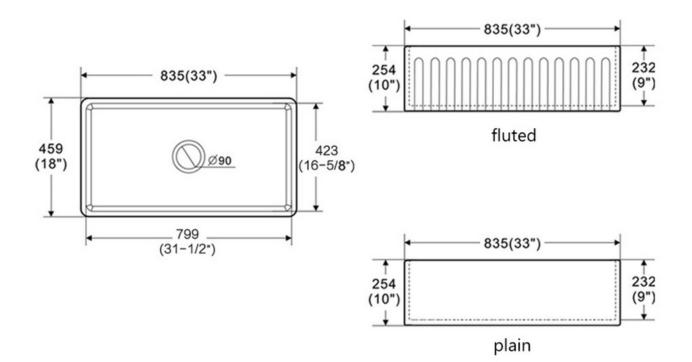

## **Technical Information**

All product dimensions are nominal

Exterior Measurements: 33" x 18" x 10"

Interior Measurements: 31 1/2" x 16 5/8" x 9"

Bowl Configuration: Single