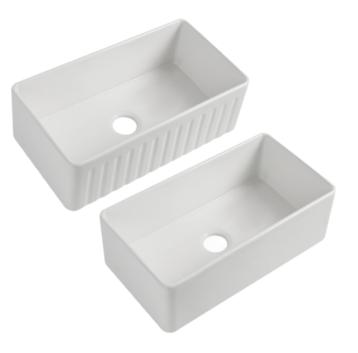

## **PL-FC3318SB** *Farmhouse Series* Fireclay Sink

### Features

- Single Bowl
- Reversible Front Design
- Nonporous Gloss Hygienic

# **PL-FC3318SB** *Farmhouse Series* Fireclay Sink